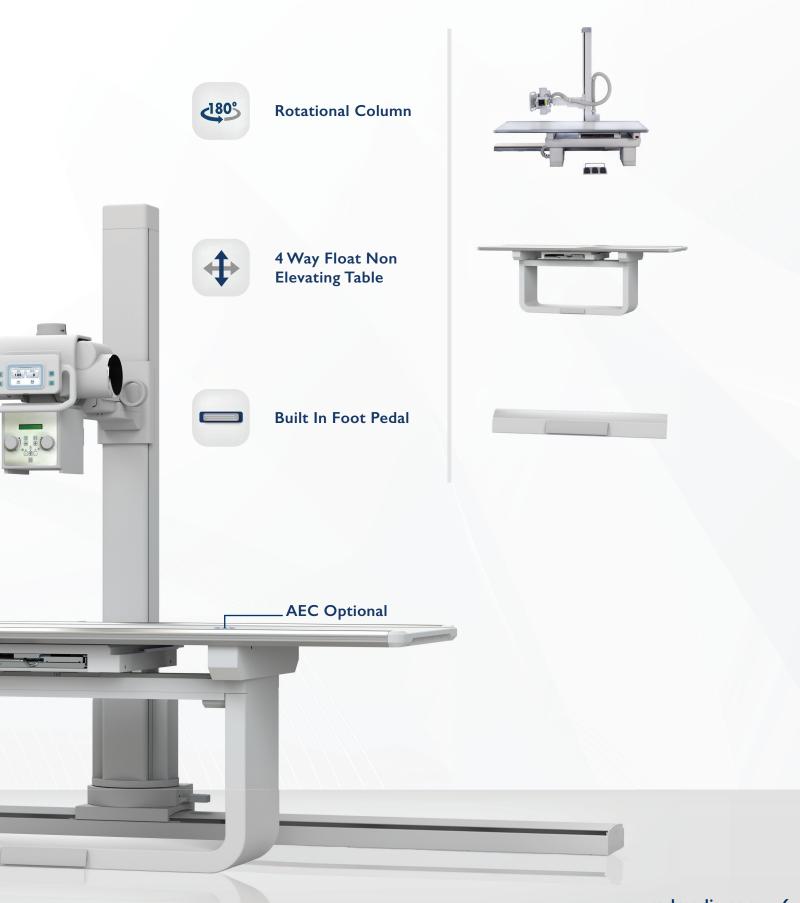

### FDR STANDARD SYSTEM

The Acuity FDR is also offered in our standard configuration. Offering the same versatility of the Acuity FDR+, but with our standard non-touchscreen display and advanced features. The Acuity FDR Standard offers the same exceptional digital imaging quality but with standard features at a budget friendly price point.

### FDR STANDARD FEATURES

RadmediX 2510 Lance Drive, Kettering, OH 45409 USA
Tel: 844.723.6334 | Fax: 513.278.0150 | info@radmedix.com
© 2019 RadmediX Inc. All rights reserved.