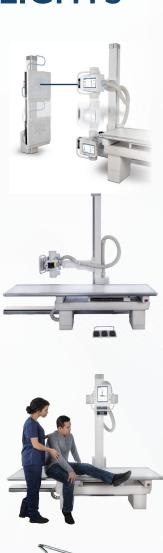

### **FDR+ ADVANCED SYSTEM**

Acuity FDR+ x-ray system with a standard configuration of floor mounted tube stand, vertical bucky stand and bucky table. This system features an advanced, 10" user-friendly touchscreen that provides a seamless operation of your radiographic system. It displays graphical tube angulation, SID values, and tube to bucky auto sync. With a range of advanced safety workflow and positioning features, Acuity FDR+ is a high performance x-ray system offering unparalleled price-performance ratio.

# Motorized auto-tracking enables a wide array of patient positioning.

**Elevated Table Specifications** 

Lowering Height: 21 in

Patient Load: 550 lbs

Tableton dimensions: 32 x 86 1/2 in

Integrated Emergency Ston