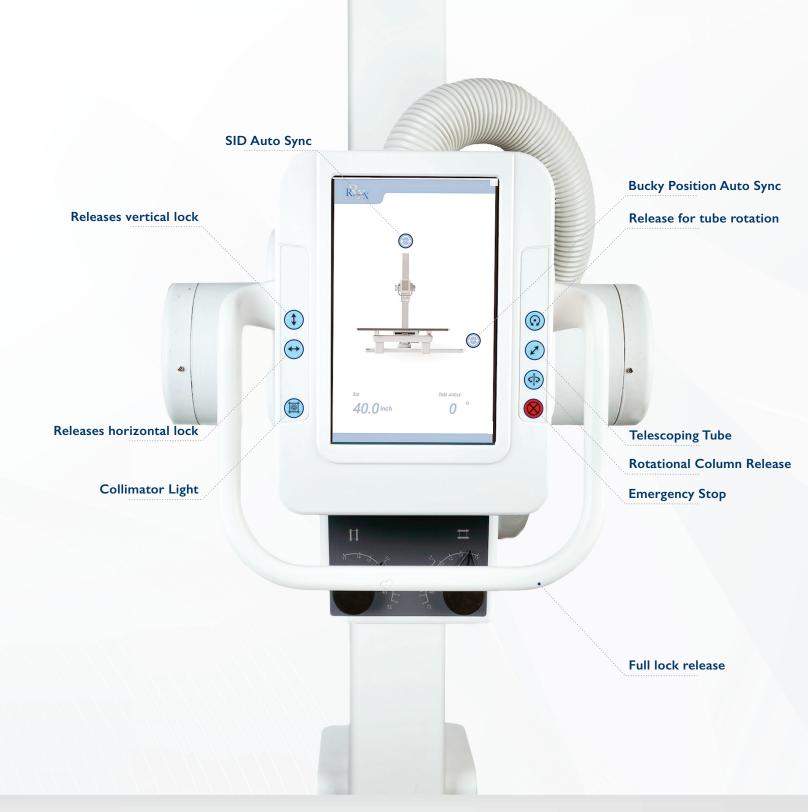

### **FDR+ ADVANCED SYSTEM**

Acuity FDR+ x-ray system with a standard configuration of floor mounted tube stand, vertical bucky stand and bucky table. This system features an advanced, 10" user-friendly touchscreen that provides a seamless operation of your radiographic system. It displays graphical tube angulation, SID values, and tube to bucky auto sync. With a range of advanced safety workflow and positioning features, Acuity FDR+ is a high performance x-ray system offering unparalleled price-performance ratio.

## INTUITIVE 10" TOUCHSCREEN