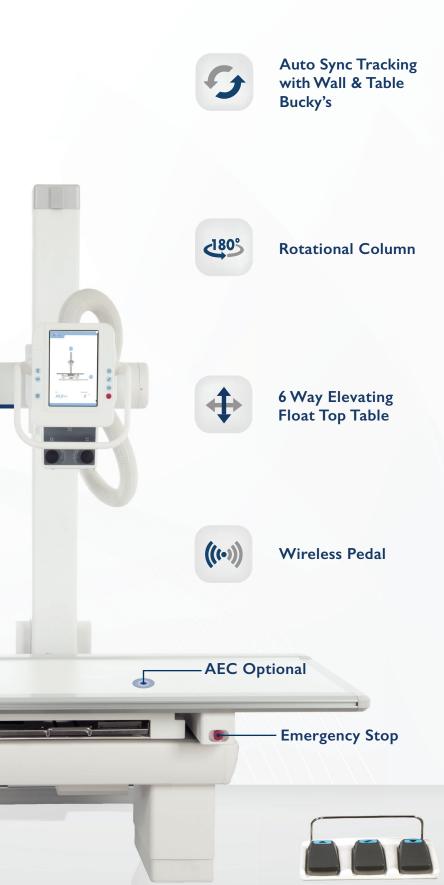

### **FDR+ KEY HIGHLIGHTS**

### **EFFORTLESS POSITIONING**

# Motorized auto-tracking enables a wide array of patient positioning.

**Elevated Table Specifications** 

Lowering Height: 21 in

Patient Load: 550 lbs

Tableton dimensions: 32 x 86 1/2 in

Integrated Emergency Ston