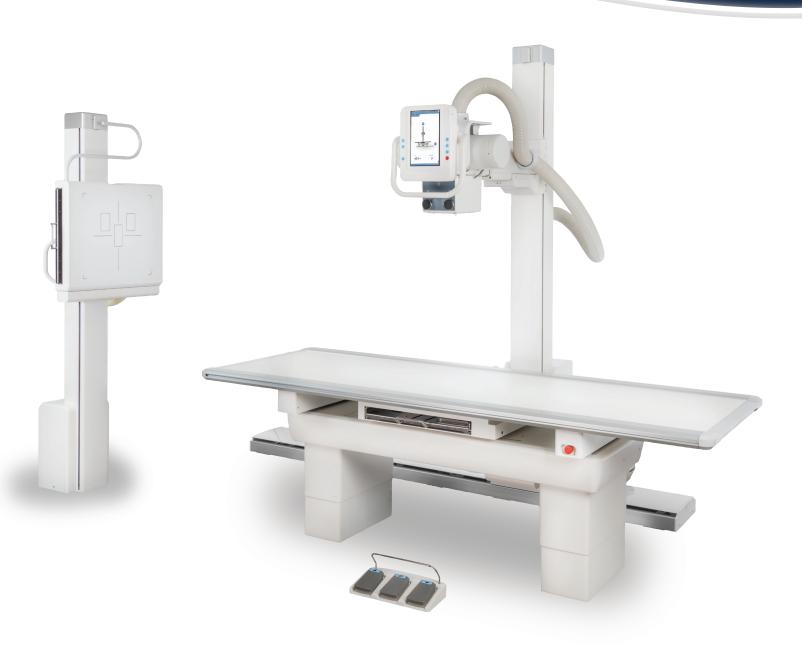

### **FDR+ ADVANCED SYSTEM**

Acuity FDR+ x-ray system with a standard configuration of floor mounted tube stand, vertical bucky stand and bucky table. This system features an advanced, 10" user-friendly touchscreen that provides a seamless operation of your radiographic system. It displays graphical tube angulation, SID values, and tube to bucky auto sync. With a range of advanced safety workflow and positioning features, Acuity FDR+ is a high performance x-ray system offering unparalleled price-performance ratio.

# Motorized auto-tracking enables a wide array of patient positioning.

**Elevated Table Specifications** 

Lowering Height: 21 in

Patient Load: 550 lbs

Tableton dimensions: 32 x 86 1/2 in

Integrated Emergency Ston