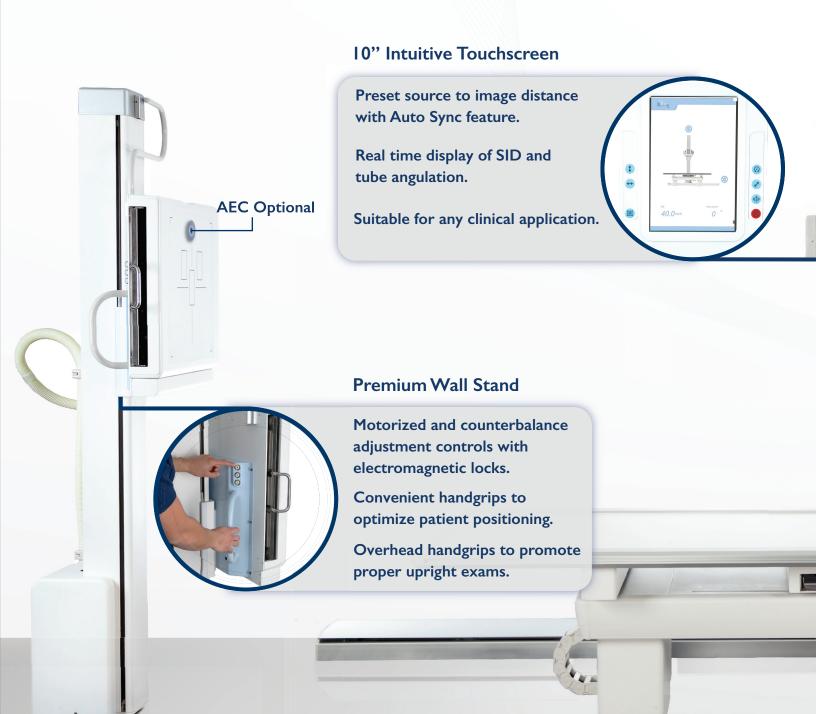

### **FDR+ ADVANCED SYSTEM**

Acuity FDR+ x-ray system with a standard configuration of floor mounted tube stand, vertical bucky stand and bucky table. This system features an advanced, 10" user-friendly touchscreen that provides a seamless operation of your radiographic system. It displays graphical tube angulation, SID values, and tube to bucky auto sync. With a range of advanced safety workflow and positioning features, Acuity FDR+ is a high performance x-ray system offering unparalleled price-performance ratio.

## INTUITIVE 10" TOUCHSCREEN