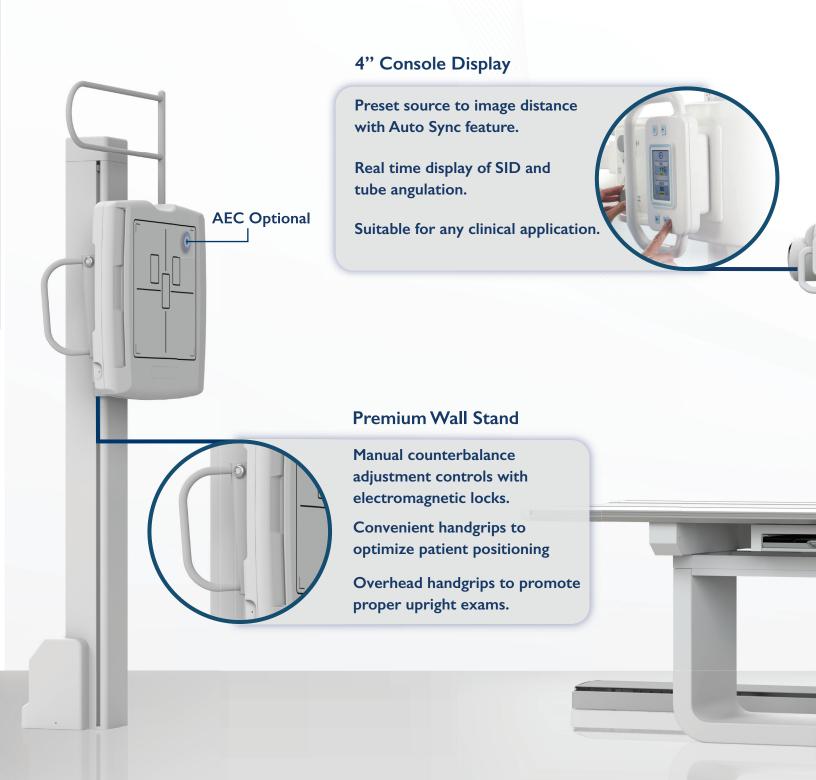

### FDR STANDARD SYSTEM

The Acuity FDR is also offered in our standard configuration. Offering the same versatility of the Acuity FDR+, but with our standard non-touchscreen display and advanced features. The Acuity FDR Standard offers the same exceptional digital imaging quality but with standard features at a budget friendly price point.

### FDR STANDARD FEATURES

RadmediX 2510 Lance Drive, Kettering, OH 45409 USA
Tel: 844.723.6334 | Fax: 513.278.0150 | info@radmedix.com
© 2019 RadmediX Inc. All rights reserved.