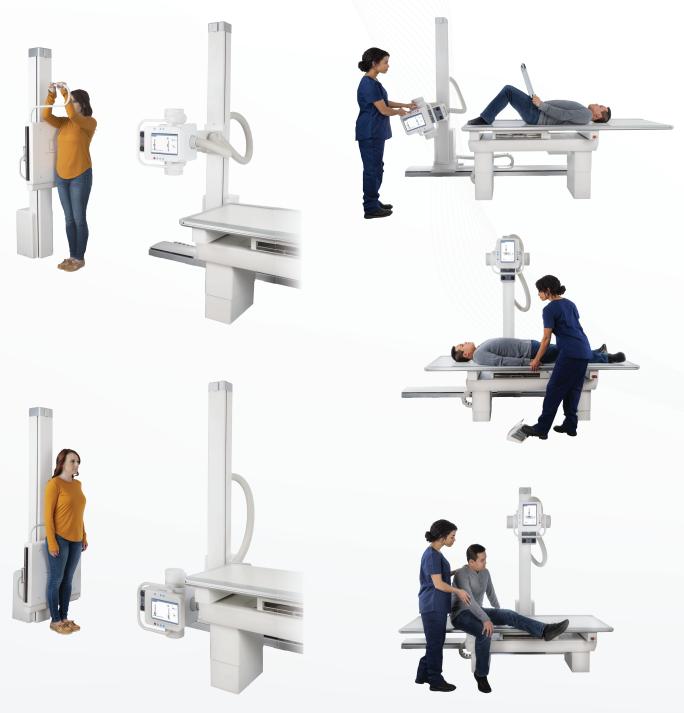

### **EFFORTLESS POSITIONING**

# Motorized auto-tracking enables a wide array of patient positioning.

**Elevated Table Specifications** 

Lowering Height: 21 in

Patient Load: 550 lbs

Tableton dimensions: 32 x 86 1/2 in

Integrated Emergency Ston