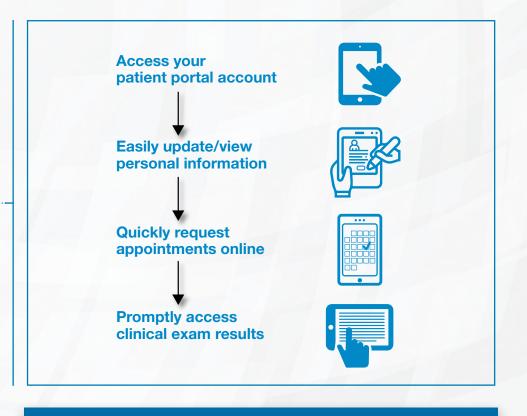

## OPTIMIZE ENGAGEMENT WITH RADIOLOGY-SPECIFIC FEATURES

Put power in the patient's hands with intuitive features that help enhance engagement.

- Patient profile customizations
  - o Update contact and insurance information.
  - o Set location and reminder preferences (email/text).
  - o Securely access upcoming appointments and historical reports.

#### • Exam requests

 $\left(1\right)$ 

- o Customize which exams can be requested online.
- o Manage availability per location.

#### • Appointment management

- o Automated reminders.
- o Online screening questions and form completion.
- o Appointment confirmation.

#### • Security features

- o Protect patient privacy with two-factor authentication.
- o Design optional end-user license agreement.
- o Set password and security options.