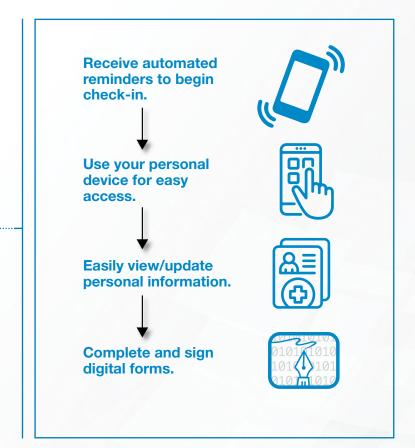

## ENHANCE THE PATIENT EXPERIENCE WITH INTUITIVE SELF-MANAGEMENT FEATURES

Offer patients a simple, step-by-step way to manage their own radiology care.

2

Rely on Fujifilm's reputable team of Synapse EIS specialists to address all service and support needs.

## STREAMLINE PROCESSES BETWEEN PATIENTS AND FRONT OFFICE

Reduce patient wait time and enhance the care experience with convenient pre-registration tools.

3