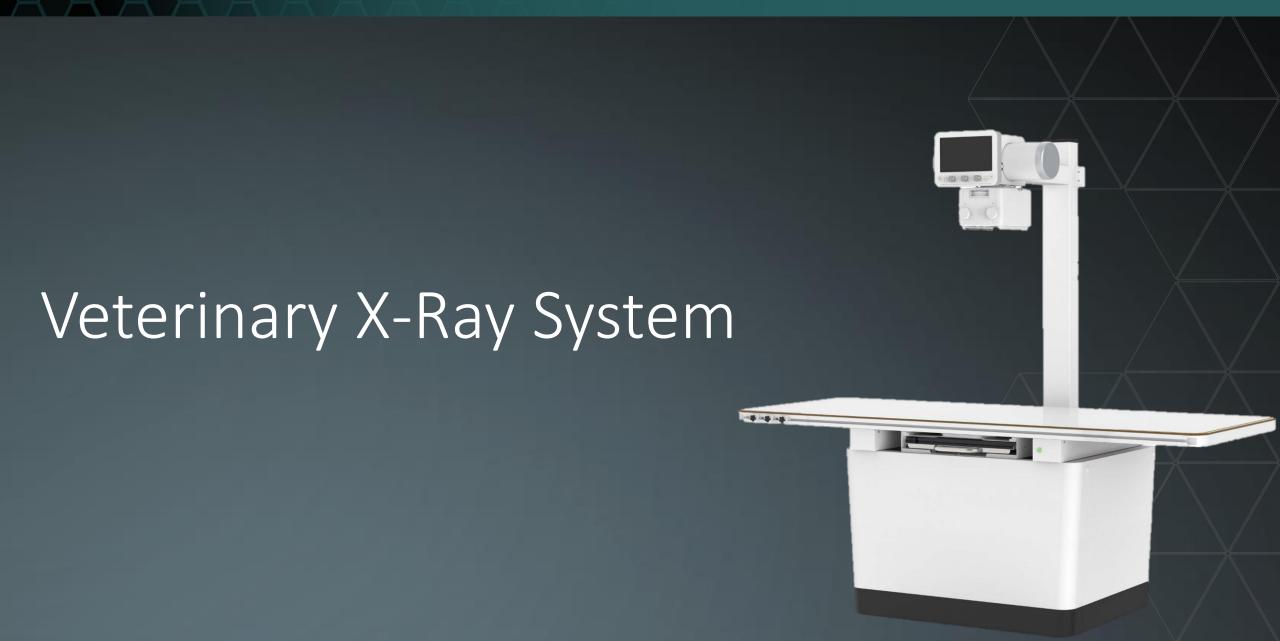

A retrofittable X-ray room

with a simple, compact design

A retrofittable X-ray room with a simple, compact design

#### 32kW Generator

- Housed under the table
- Standard or capacitor assisted

Touchscreen generator console on the tube head

### 140kHU Tube

DXT-8M, 1.0/2.0mm, 40-125kV

### 4-way Floating table

- Urine trap
- 59"(W)x 28.25"(D)x 2"(H)

Standard Bucky, no grid

**Generator Specifications** 

|                           | VXR-E32                                   | VXR-EC32<br>(Capacitor Assisted)        |
|---------------------------|-------------------------------------------|-----------------------------------------|
| Power Rating              | 32kW                                      |                                         |
| Line Power                | 200V-240V~<br>+/-10% (Frequency: 50/60Hz) | 100-120V<br>+/-10% (Frequency: 50/60Hz) |
| kV range                  | 40~125kV, 1kV Step                        |                                         |
| mA Range                  | 10 to 400mA                               |                                         |
| Timer Range               | 0.001 to 10 sec., 38 steps                |                                         |
| mAs Range                 | 0.1 to 320mAs                             | 0.1 to 100mAs                           |
| Max Power Output          | 400mA@80kV<br>320mA@100kV<br>250mA@125kV  |                                         |
| Rotor Supply              | Low Speed                                 |                                         |
| Technique Selection       | 4 point display(kV, mA, Time, mAs)        |                                         |
| X-Ray Switching Frequency | 50kHz                                     |                                         |