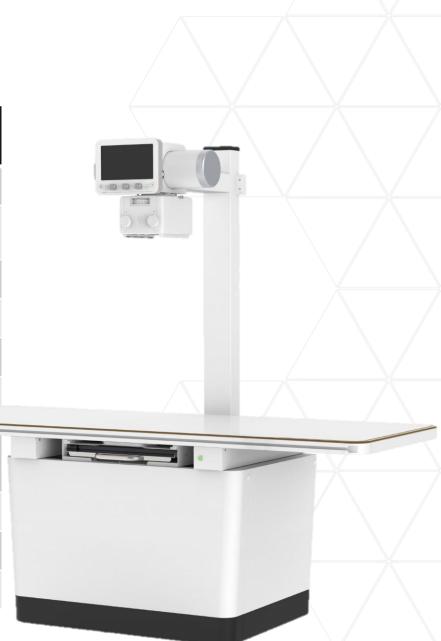

A retrofittable X-ray room

with a simple, compact design

A retrofittable X-ray room with a simple, compact design

#### 32kW Generator

- Housed under the table
- Standard or capacitor assisted

Touchscreen generator console on the tube head

### 140kHU Tube

DXT-8M, 1.0/2.0mm, 40-125kV

### 4-way Floating table

- Urine trap
- 59"(W)x 28.25"(D)x 2"(H)

Standard Bucky, no grid

**Generator Specifications** 

|                           | VXR-E32                                   | VXR-EC32<br>(Capacitor Assisted)        |
|---------------------------|-------------------------------------------|-----------------------------------------|
| Power Rating              | 32kW                                      |                                         |
| Line Power                | 200V-240V~<br>+/-10% (Frequency: 50/60Hz) | 100-120V<br>+/-10% (Frequency: 50/60Hz) |
| kV range                  | 40~125kV, 1kV Step                        |                                         |
| mA Range                  | 10 to 400mA                               |                                         |
| Timer Range               | 0.001 to 10 sec., 38 steps                |                                         |
| mAs Range                 | 0.1 to 320mAs                             | 0.1 to 100mAs                           |
| Max Power Output          | 400mA@80kV<br>320mA@100kV<br>250mA@125kV  |                                         |
| Rotor Supply              | Low Speed                                 |                                         |
| Technique Selection       | 4 point display(kV, mA, Time, mAs)        |                                         |
| X-Ray Switching Frequency | 50kHz                                     |                                         |