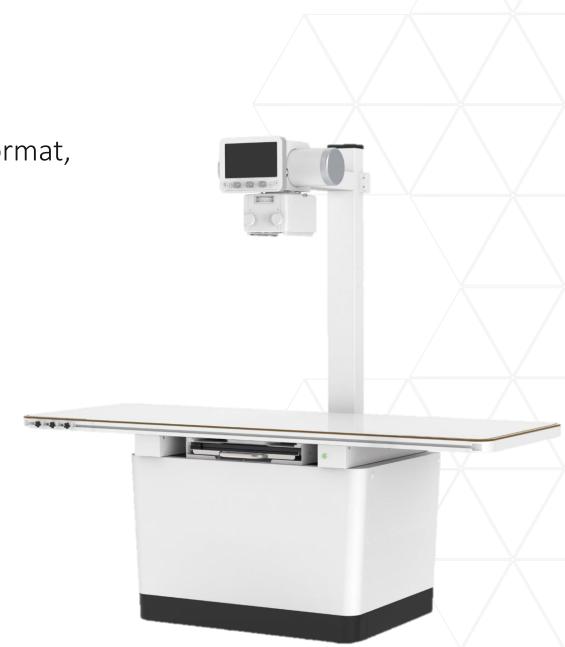

A retrofittable X-ray room

with a simple, compact design

A retrofittable X-ray room with a simple, compact design

#### 32kW Generator

- Housed under the table
- Standard or capacitor assisted

Touchscreen generator console on the tube head

### 140kHU Tube

DXT-8M, 1.0/2.0mm, 40-125kV

### 4-way Floating table

- Urine trap
- 59"(W)x 28.25"(D)x 2"(H)

Standard Bucky, no grid

**Generator Specifications** 

|                           | VXR-E32                                   | VXR-EC32<br>(Capacitor Assisted)        |
|---------------------------|-------------------------------------------|-----------------------------------------|
| Power Rating              | 32kW                                      |                                         |
| Line Power                | 200V-240V~<br>+/-10% (Frequency: 50/60Hz) | 100-120V<br>+/-10% (Frequency: 50/60Hz) |
| kV range                  | 40~125kV, 1kV Step                        |                                         |
| mA Range                  | 10 to 400mA                               |                                         |
| Timer Range               | 0.001 to 10 sec., 38 steps                |                                         |
| mAs Range                 | 0.1 to 320mAs                             | 0.1 to 100mAs                           |
| Max Power Output          | 400mA@80kV<br>320mA@100kV<br>250mA@125kV  |                                         |
| Rotor Supply              | Low Speed                                 |                                         |
| Technique Selection       | 4 point display(kV, mA, Time, mAs)        |                                         |
| X-Ray Switching Frequency | 50kHz                                     |                                         |