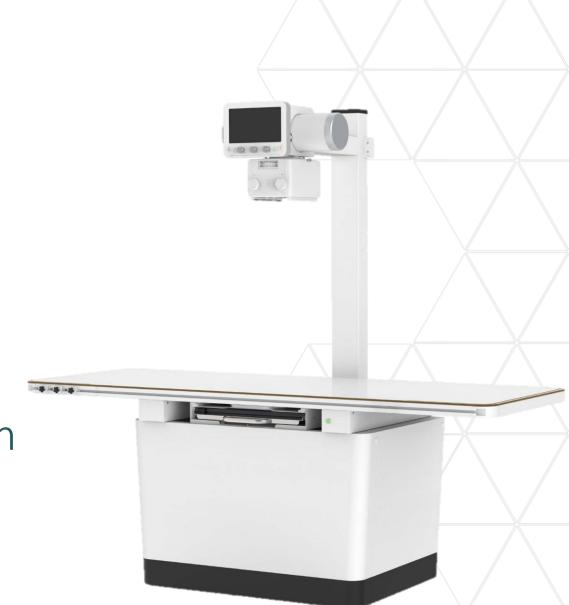

A retrofittable X-ray room

with a simple, compact design

A retrofittable X-ray room with a simple, compact design

#### 32kW Generator

- Housed under the table
- Standard or capacitor assisted

Touchscreen generator console on the tube head

### 140kHU Tube

DXT-8M, 1.0/2.0mm, 40-125kV

### 4-way Floating table

- Urine trap
- 59"(W)x 28.25"(D)x 2"(H)

Standard Bucky, no grid

**Generator Specifications** 

|                           | VXR-E32                                   | VXR-EC32<br>(Capacitor Assisted)        |
|---------------------------|-------------------------------------------|-----------------------------------------|
| Power Rating              | 32kW                                      |                                         |
| Line Power                | 200V-240V~<br>+/-10% (Frequency: 50/60Hz) | 100-120V<br>+/-10% (Frequency: 50/60Hz) |
| kV range                  | 40~125kV, 1kV Step                        |                                         |
| mA Range                  | 10 to 400mA                               |                                         |
| Timer Range               | 0.001 to 10 sec., 38 steps                |                                         |
| mAs Range                 | 0.1 to 320mAs                             | 0.1 to 100mAs                           |
| Max Power Output          | 400mA@80kV<br>320mA@100kV<br>250mA@125kV  |                                         |
| Rotor Supply              | Low Speed                                 |                                         |
| Technique Selection       | 4 point display(kV, mA, Time, mAs)        |                                         |
| X-Ray Switching Frequency | 50kHz                                     |                                         |