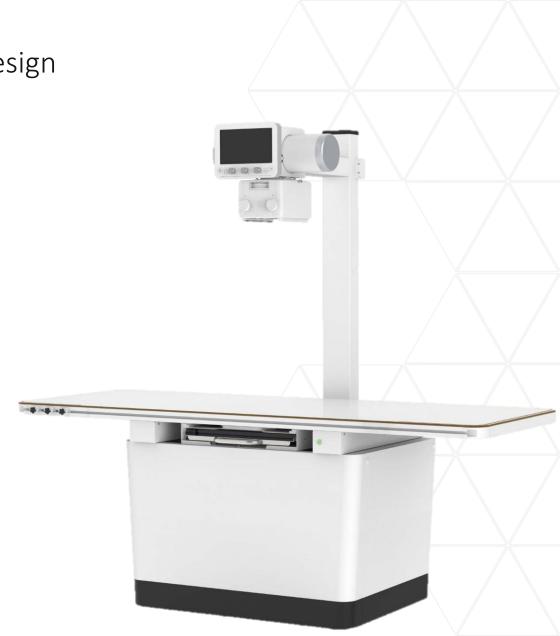

A retrofittable X-ray room

with a simple, compact design

A retrofittable X-ray room with a simple, compact design

#### 32kW Generator

- Housed under the table
- Standard or capacitor assisted

Touchscreen generator console on the tube head

### 140kHU Tube

DXT-8M, 1.0/2.0mm, 40-125kV

### 4-way Floating table

- Urine trap
- 59"(W)x 28.25"(D)x 2"(H)

Standard Bucky, no grid

**Generator Specifications** 

|                           | VXR-E32                                   | VXR-EC32<br>(Capacitor Assisted)        |
|---------------------------|-------------------------------------------|-----------------------------------------|
| Power Rating              | 32kW                                      |                                         |
| Line Power                | 200V-240V~<br>+/-10% (Frequency: 50/60Hz) | 100-120V<br>+/-10% (Frequency: 50/60Hz) |
| kV range                  | 40~125kV, 1kV Step                        |                                         |
| mA Range                  | 10 to 400mA                               |                                         |
| Timer Range               | 0.001 to 10 sec., 38 steps                |                                         |
| mAs Range                 | 0.1 to 320mAs                             | 0.1 to 100mAs                           |
| Max Power Output          | 400mA@80kV<br>320mA@100kV<br>250mA@125kV  |                                         |
| Rotor Supply              | Low Speed                                 |                                         |
| Technique Selection       | 4 point display(kV, mA, Time, mAs)        |                                         |
| X-Ray Switching Frequency | 50kHz                                     |                                         |